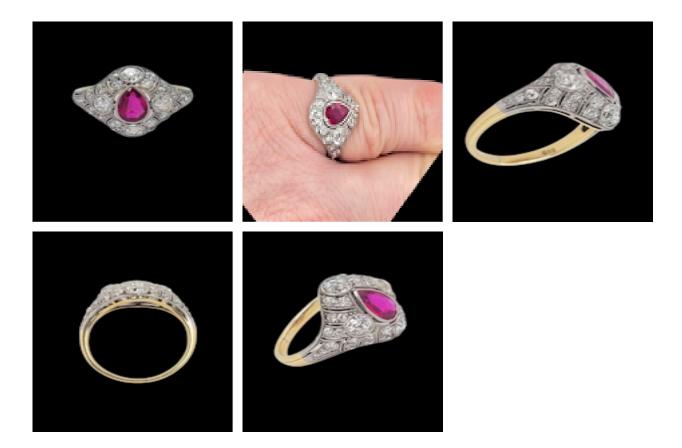

## Gorgeous Edwardian ruby and diamond ring SKU: 8036 DBGEMS £4,950.00

SKU: 8036

Gorgeous Edwardian ruby and diamond ring. Intense red pear shaped ruby weighing approx 0.50cts bezel set surrounded by openwork old cut diamond chevron design and larger diamond rondels. (1.16cts) milgrain set in platinum. Yellow gold finger bezel and shank hallmarked 14ct. American circa 1900. Head size 14.5mm. Currently finger size K 1/2 (U.S 5.5) See more at home website www.dbgems.com

| Origin               | American    |
|----------------------|-------------|
| Period               | Early 1900s |
| Style                | Art Deco    |
| Condition            | Excellent   |
| Materials            | Gold        |
| Main Gemstone        | Diamond     |
| Main Gemstone<br>Cut | Pear Cut    |
| Carat for Gold       | 14 K        |
| Ring Size            | K1⁄2        |