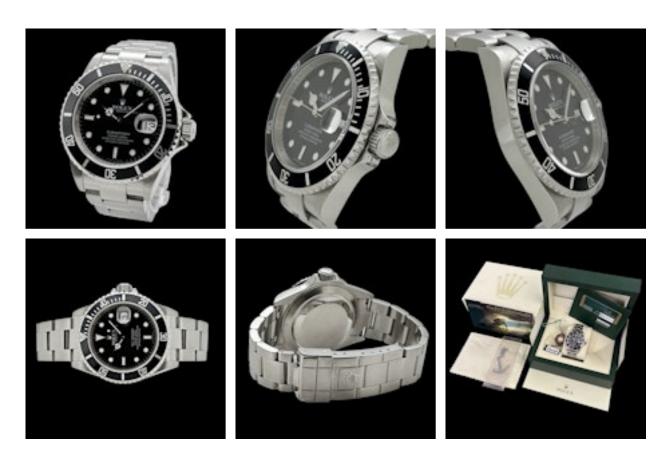

## ROLEX SUBMARINER ENGRAVED REHAUT FULL SET 2009 - 16610 LN £8,600.00

Brand: Rolex Model: Submariner Ref. No.: 1610 LN

Year: 2009

Case Material: Stainless Steel Bracelet Material: Stainless Steel

Dial Type: Black Index Movement: Automatic Original Box: Yes Original Papers: Yes Warranty: 12 months