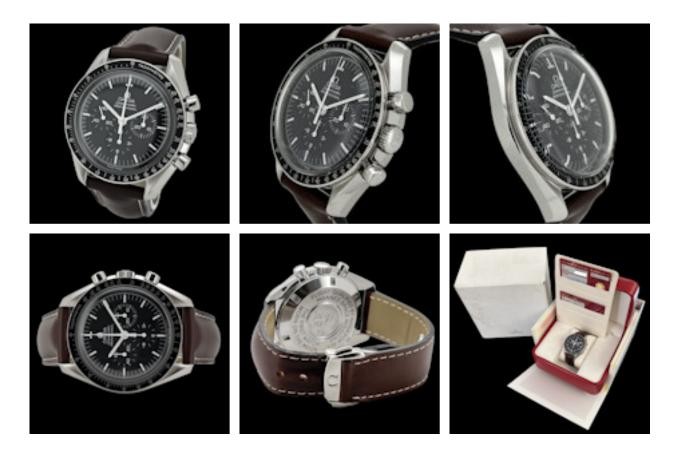

## OMEGA SPEEDMASTER MOONWATCH PROFESSIONAL FULL SET 2012 £3,850.00

Brand: Omega Model: Speedmaster Ref. No.: 3870.50.31 Year: 2012 Case Material: Stainless Steel Bracelet Material: Brown Leather Dial Type: Black Index Movement: Manual Original Box: Yes Original Papers: Yes Warranty: 12 months