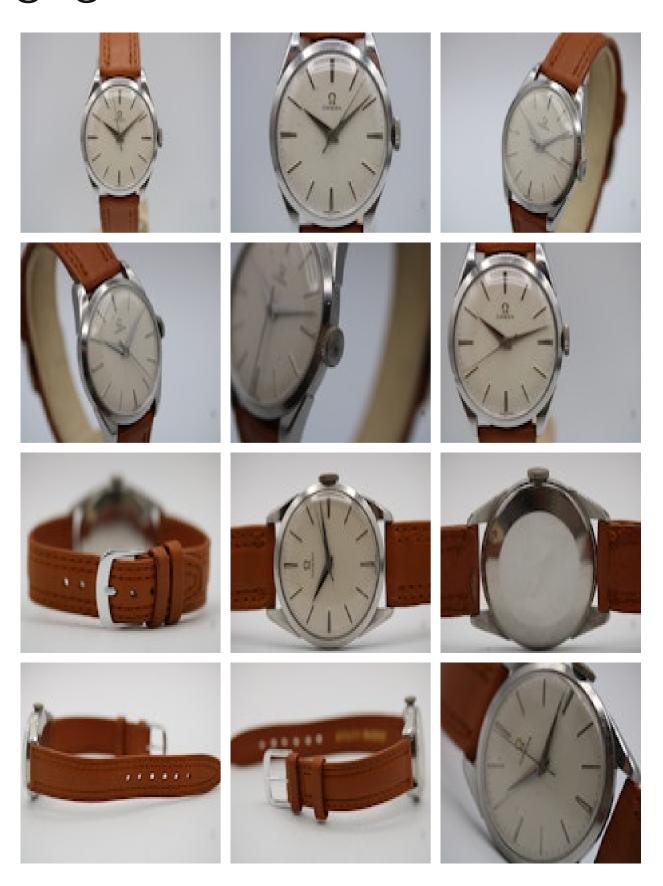

## grays www.graysantiques.co.uk

Omega 2910-5 £725.00

Watch: Omega 2910-5 Stock Number: CHW6125

Price: £725.00

This is a Jumbo sized Omega for the era being dated to 1950 by the serial number. A nice big size case at 35mm. Understand, plain and original just a really nice vintage Omega.

White dial that shows little sign of age or discolouration tells us the watch has not been a daily wearer and perhaps left for best occasions. Steel case with big steel lugs we have chosen to fit this watch to a brown leather strap with steel buckle but of course this could be changed upon request.

Silver baton hour markers to match the hands, steel generic crown. Manual wind movement that runs at around +30 seconds per day.

Condition - Overall is in good condition, no significant marks to dial, glass or case although you will see some wear and tear and minor marks throughout as you would expect of a watch of this age.

Can be serviced upon request, can be polished upon request and strap can be changed upon request. 12 Month Guarantee and insured next day shipping or viewing in Mayfair, London.

Antique ref: CHW6125