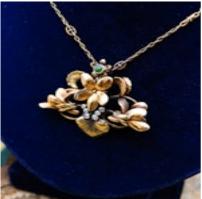

## A very fine High Carat Yellow Gold (18 ct. Tested), Art Nouveau Emerald & Diamond Floral Pendant, worn marks. Circa 1900 £3,250.00

A very fine High Carat Yellow Gold (18 ct. Tested), Art Nouveau Emerald & Diamond Floral Pendant, worn marks, commensurate with age.

A single round cut Emerald to the top section of the foliate sculpture, with two rows of graduated Diamonds (six in total), to the bottom of the piece.

If you would like the pendant without the chain, we can deduct the value of the chain. Please call us to discuss.