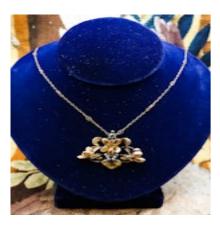

## A very fine High Carat Yellow Gold (18 ct. Tested), Art Nouveau Emerald & Diamond Floral Pendant, worn marks. Circa 1900 £3,250.00

A very fine High Carat Yellow Gold (18 ct. Tested), Art Nouveau Emerald & Diamond Floral Pendant, worn marks, commensurate with age.

A single round cut Emerald to the top section of the foliate sculpture, with two rows of graduated Diamonds (six in total), to the bottom of the piece.

If you would like the pendant without the chain, we can deduct the value of the chain. Please call us to discuss.

Circa 1900

**Period** Early 1900s

**Style** Art Nouveau

Condition Consistent with age

**Materials** Yellow Gold

**Main Gemstone** Diamond

**Carat for Gold** 18 K

**Secondary** 