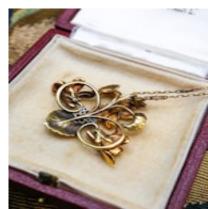

## A very fine High Carat Yellow Gold (18 ct. Tested), Art Nouveau Emerald & Diamond Floral Pendant, worn marks. Circa 1900 £3,250.00

A very fine High Carat Yellow Gold (18 ct. Tested), Art Nouveau Emerald & Diamond Floral Pendant, worn marks, commensurate with age.

A single round cut Emerald to the top section of the foliate sculpture, with two rows of graduated Diamonds (six in total), to the bottom of the piece.

If you would like the pendant without the chain, we can deduct the value of the chain. Please call us to discuss.