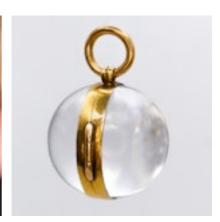

## Victorian Pool of Light 15ct Hinged Locket. SADDINGTONS STAND 375 £955.00

Rare circa 1880 Victorian Pool of Light 15ct Hinged Locket.Mesmerising rock crystal ball comprising of 15ct yellow gold with a hinged side in excellent working order.The locket has a secure click clasp opposite the hinged side.The locket has a large circular bale to add a chain.Please contact us if you would like further information on this beautiful pendant.