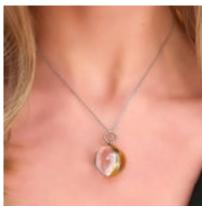

## Victorian Pool of Light 15ct Hinged Locket. SADDINGTONS STAND 375 £955.00

Rare circa 1880 Victorian Pool of Light 15ct Hinged Locket.Mesmerising rock crystal ball comprising of 15ct yellow gold with a hinged side in excellent working order.The locket has a secure click clasp opposite the hinged side.The locket has a large circular bale to add a chain.Please contact us if you would like further information on this beautiful pendant.