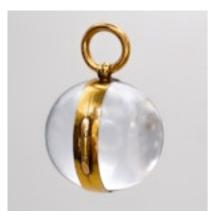

## Victorian Pool of Light 15ct Hinged Locket. SADDINGTONS STAND 375 £955.00

Rare circa 1880 Victorian Pool of Light 15ct Hinged Locket.Mesmerising rock crystal ball comprising of 15ct yellow gold with a hinged side in excellent working order.The locket has a secure click clasp opposite the hinged side.The locket has a large circular bale to add a chain.Please contact us if you would like further information on this beautiful pendant.