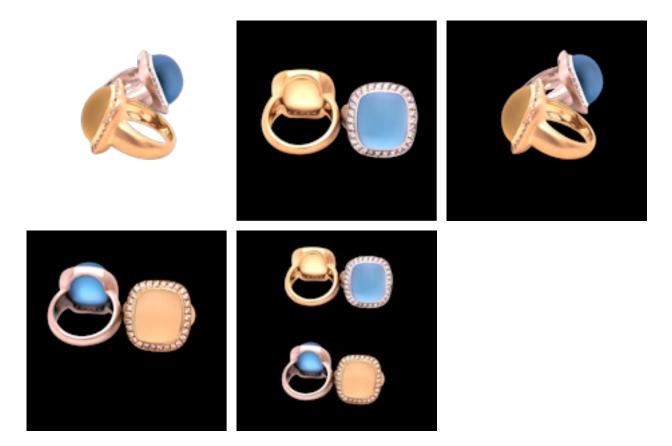

## Citrine and Blue Topaz Rings POA

One cabochon sky blue Topaz approximately 20 carats and one cabochon golden Citrine approximately 15 carats each with a acid finish to the stones, framed with white round brilliant cut diamonds, approximately 60 points each.

Both rings are set in brushed 14 ct yellow gold and 14 ct white gold.

Splash of Summer Fun.

Can be purchased together or separately.

Finger size: O (can be sized)

| Origin               | American                      |
|----------------------|-------------------------------|
| Period               | 21st Century and Contemporary |
| Style                | Contemporary                  |
| Condition            | Excellent                     |
| Materials            | Gold                          |
| Main Gemstone        | Citrine                       |
| Main Gemstone<br>Cut | Cabochon Cut                  |
| Ring Size            | 0                             |
| Carat for Gold       | 14 K                          |