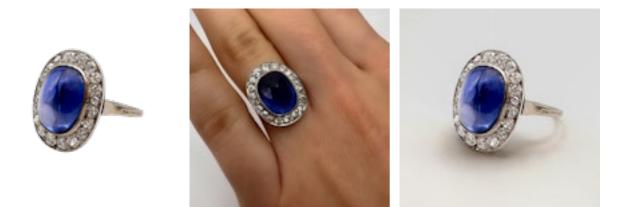

## Art Deco Burma Sapphire Cabochon Diamond Ring. SADDINGTONS STAND 375 £14,500.00

5.5ct Art Deco Burma Sapphire Cabochon Diamond Ring.Exquisite Burma sapphire cabochon diamond cluster ring.The central sapphire is certificated no heat.Surrounded by bright antique diamonds, set in platinum and all gems are graine set.This stunning ring is comfortable to wear and sits low on the finger.Please contact us if you would like to know more about this stunning ring.

Type Ring

Era Art Deco

Material Platinum

Gemstone Diamond, Sapphire

Ring Style Cabochon, Cluster

Occasion Engagement

| Period                | Early 1900s |
|-----------------------|-------------|
| Style                 | Art Deco    |
| Materials             | Platinum    |
| Main Gemstone         | Sapphire    |
| Secondary<br>Gemstone | Diamond     |
|                       |             |