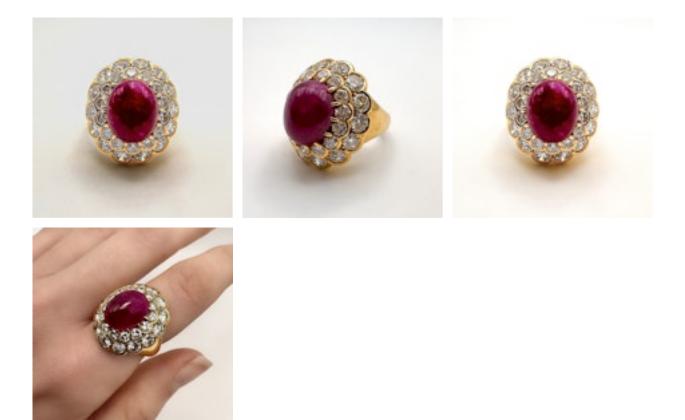

Large Cabochon Ruby Diamond Cluster Ring. SADDINGTONS STAND 375 £6,700.00 Stunning Statement Large Cabochon Ruby Diamond Cluster Ring. The central large oval 6+.ct ruby has a rich and luxurious colour and is surrounded by bright brilliant cut diamond cluster. The shank is substantial in size and is 18ct yellow gold. An exquisite and beautiful ring that sits comfortable on the finger. Please contact us if you would like more information on this beautiful ring.

Type Ring

Era Vintage

Gold Carat 18ct

Material Yellow Gold

Gemstone Diamond, Ruby

Ring Style Cabochon, Cluster

Occasion Engagement

| 1980s        |
|--------------|
| Contemporary |
| Gold         |
| Ruby         |
| Asscher cut  |
| 18 K         |
| Diamond      |
|              |