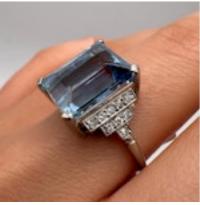

## 1930's Deco Aquamarine Diamond Ring. SADDINGTONS STAND 375 £4,250.00

Statement 1930's Deco Aquamarine Diamond Ring. The large 6.32ct rectangular Aquamarine has exceptional rich deep blue colour, refreshing. The shoulders have 3 graduating lines of bright brilliant cut diamonds, all claw and graine set in a platinum mount. The inside of the shank has the size of the aquamarine stone stamped. The aquamarine measures 1.2 x 1.4mm, the ring sits comfortably on the finger. A beautiful period ring in excellent condition. This ring can be resized if needed. Please contact us if you would like more information.