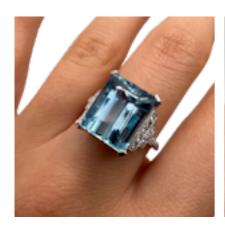

## 1930's Deco Aquamarine Diamond Ring. SADDINGTONS STAND 375 £4,250.00

Statement 1930's Deco Aquamarine Diamond Ring. The large 6.32ct rectangular Aquamarine has exceptional rich deep blue colour, refreshing. The shoulders have 3 graduating lines of bright brilliant cut diamonds, all claw and graine set in a platinum mount. The inside of the shank has the size of the aquamarine stone stamped. The aquamarine measures 1.2 x 1.4mm, the ring sits comfortably on the finger. A beautiful period ring in excellent condition. This ring can be resized if needed. Please contact us if you would like more information.