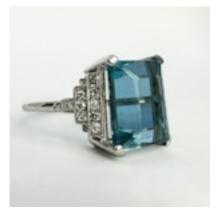

## 1930's Deco Aquamarine Diamond Ring. SADDINGTONS STAND 375 £4,250.00

Statement 1930's Deco Aquamarine Diamond Ring. The large 6.32ct rectangular Aquamarine has exceptional rich deep blue colour, refreshing. The shoulders have 3 graduating lines of bright brilliant cut diamonds, all claw and graine set in a platinum mount. The inside of the shank has the size of the aquamarine stone stamped. The aquamarine measures 1.2 x 1.4mm, the ring sits comfortably on the finger. A beautiful period ring in excellent condition. This ring can be resized if needed. Please contact us if you would like more information.