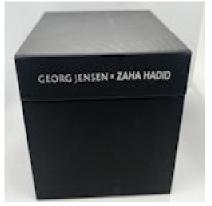

## Georg Jensen Zaha Hadid Boxed Rare Lamellae sterling silver ring design no 623c. Mark Constable unit 301 £1,990.00

Georg Jensen Boxed Rare Lamellae sterling silver ring design no 623c designed by architect Zaha Hadid for Georg Jensen Denmark circa 2016. All original box and paper card. Highly desirable and collectable, Ring is open shank so can be tweaked