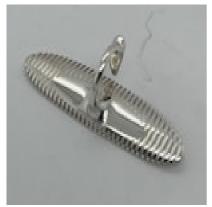

## Georg Jensen Zaha Hadid Boxed Rare Lamellae sterling silver ring design no 623c. Mark Constable unit 301 £1,990.00

Georg Jensen Boxed Rare Lamellae sterling silver ring design no 623c designed by architect Zaha Hadid for Georg Jensen Denmark circa 2016. All original box and paper card. Highly desirable and collectable, Ring is open shank so can be tweaked