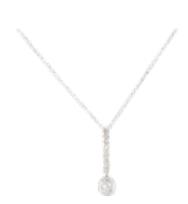

## Old Cut Diamond Gold Pendant POA

old cut diamond pendant with diamonds totalling approximately 1.4 carats, set in eighteen carat white gold. the chain measures 44cm long & the pendant 2.5cm. made in england. c.1960s.

18 K

**Main Gemstone** 

Carat

1.4 carats

Hallmark 750

**Dimensions** the chain measures 44cm long & the pendant 2.5cm

Antique ref: han\_dia\_pend