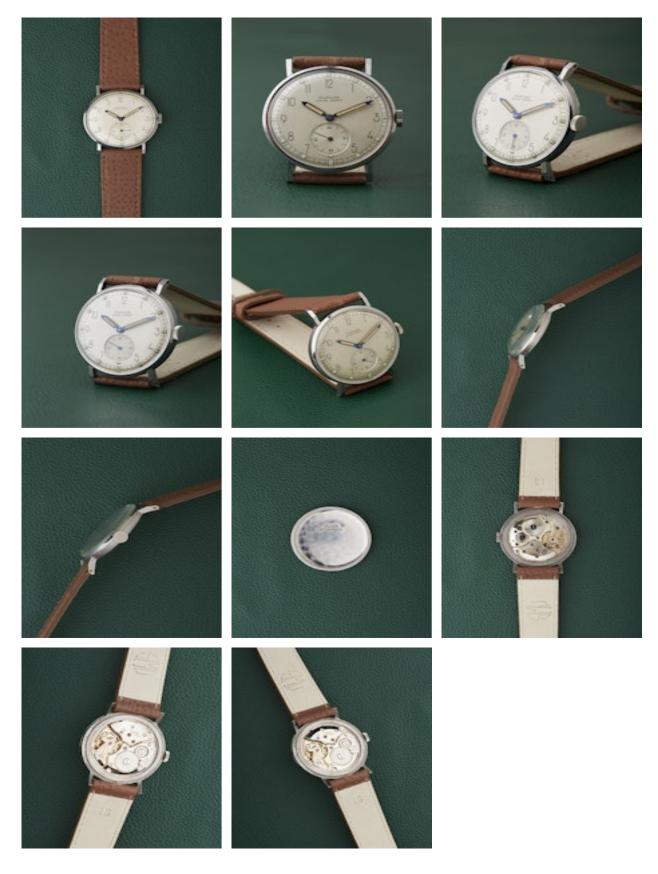

## **grays** www.graysantiques.co.uk

Glycine Bienne Geneve Art Deco Dial Stainless Steel Vintage £1,375.00

A vintage Glycine watch with attractive art deco style dial and numerals. The number 8 being our favourite:)

Housed in a 33mm stainless steel case which wears slightly larger due to the bezel being so thin and minimal in appearance.

The slender faceted lugs complement the silhouette of the bezel and case.

Featuring blued steel hands which add to the vintage charm of this piece.

Inside beats the manual winding Glycine cal.215 movement. It has been thoroughly inspected by our watchmaker, is fully functioning and keeping good time.

To give collectors peace of mind we provide a 1 year mechanical warranty.

We ship worldwide and are at your service for any assistance you require.

Period 1960s

Style Vintage

Condition Good

Materials Stainless Steel

Diameter 33mm

Antique ref: Tortoise