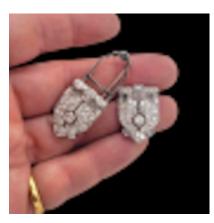

## Fine art deco diamond double clip brooch SKU: 7981 DBGEMS £6,950.00

SKU: 7981

1920's geometric diamond and baguette diamond stylish versatile double clip brooch in mint condition. 4cts of white and clean diamonds pave set in open work design, baguettes bezel set in platinum. Clip fittings and host frame is made of 18ct white gold. English circa 1920. 16.5mm wide 47mm combined length.

see more at our home website www.dbgems.com

| Origin               | French        |
|----------------------|---------------|
| Period               | 1920s         |
| Style                | Art Deco      |
| Condition            | Excellent     |
| Materials            | Platinum      |
| Main Gemstone        | Diamond       |
| Main Gemstone<br>Cut | Brilliant Cut |
| Carat for Gold       | 18 K          |
|                      |               |

Antique ref: 7981