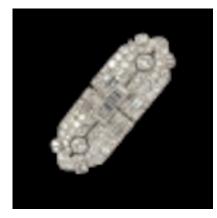

## Fine art deco diamond double clip brooch SKU: 7981 DBGEMS £6,950.00

SKU: 7981

1920's geometric diamond and baguette diamond stylish versatile double clip brooch in mint condition. 4cts of white and clean diamonds pave set in open work design, baguettes bezel set in platinum. Clip fittings and host frame is made of 18ct white gold. English circa 1920. 16.5mm wide 47mm combined length.

see more at our home website www.dbgems.com

| Origin               | French        |
|----------------------|---------------|
| Period               | 1920s         |
| Style                | Art Deco      |
| Condition            | Excellent     |
| Materials            | Platinum      |
| Main Gemstone        | Diamond       |
| Main Gemstone<br>Cut | Brilliant Cut |
| Carat for Gold       | 18 K          |
|                      |               |

Antique ref: 7981