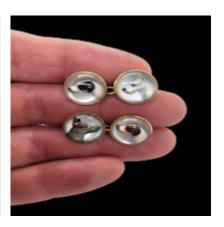

## Antique Essex crystal engraved Dog cufflinks SKU: 7986 DBGEMS £1,950.00

SKU: 7986

Great gift idea for him! Country gentleman must! Antique rock crystal cufflinks featuring four different dog heads engraved intaglio and painted beautifully on a mother of pearl field. 13.5mm diameter bezel set in 18ct hallmarked yellow gold with trace chain link. English circa 1900. see more at our home website www.dbgems.com