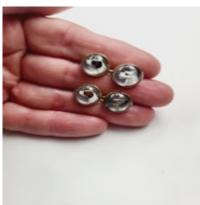

## Antique Essex crystal engraved Dog cufflinks SKU: 7986 DBGEMS £1,950.00

SKU: 7986

Great gift idea for him! Country gentleman must! Antique rock crystal cufflinks featuring four different dog heads engraved intaglio and painted beautifully on a mother of pearl field. 13.5mm diameter bezel set in 18ct hallmarked yellow gold with trace chain link. English circa 1900. see more at our home website www.dbgems.com