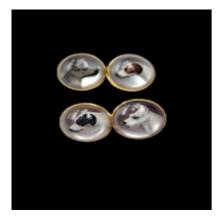

## Antique Essex crystal engraved Dog cufflinks SKU: 7986 DBGEMS £1,950.00

SKU: 7986

Great gift idea for him! Country gentleman must! Antique rock crystal cufflinks featuring four different dog heads engraved intaglio and painted beautifully on a mother of pearl field. 13.5mm diameter bezel set in 18ct hallmarked yellow gold with trace chain link. English circa 1900. see more at our home website www.dbgems.com