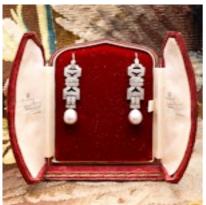

## A Lovely pair of Fine Diamond and Grey Pearl Drop Party Earrings set in Platinum (Tested). Art Deco with later Pearl drops £3,650.00

A Lovely pair of Fine Diamond and Grey Pearl Drop Party Earrings set in Platinum(Tested). Art Deco with later Pearl drops.

Comprising 'Single Cut" Diamonds, "Pave Set" in a beautiful Geometrical Open Design, with a Grey Fresh water Pearl suspended from the bottom. Shepherds Crooks for fittings.

Art Deco Circa 1930 English

Origin British