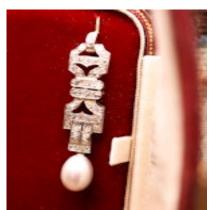

Comprising 'Single Cut" Diamonds, "Pave Set" in a beautiful Geometrical Open Design, with a Grey Fresh water Pearl suspended from the bottom. Shepherds Crooks for fittings.

Art Deco Circa 1930 English

Origin British