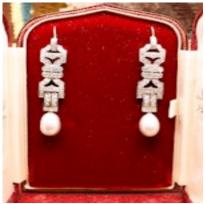

## A Lovely pair of Fine Diamond and Grey Pearl Drop Party Earrings set in Platinum (Tested). Art Deco with later Pearl drops £3,650.00

A Lovely pair of Fine Diamond and Grey Pearl Drop Party Earrings set in Platinum(Tested). Art Deco with later Pearl drops.

Comprising 'Single Cut" Diamonds, "Pave Set" in a beautiful Geometrical Open Design, with a Grey Fresh water Pearl suspended from the bottom. Shepherds Crooks for fittings.

Art Deco Circa 1930 English

Origin British