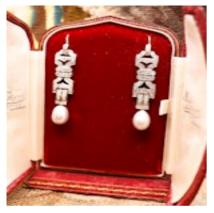

## A Lovely pair of Fine Diamond and Grey Pearl Drop Party Earrings set in Platinum (Tested). Art Deco with later Pearl drops £3,650.00

A Lovely pair of Fine Diamond and Grey Pearl Drop Party Earrings set in Platinum(Tested). Art Deco with later Pearl drops.

Comprising 'Single Cut" Diamonds, "Pave Set" in a beautiful Geometrical Open Design, with a Grey Fresh water Pearl suspended from the bottom. Shepherds Crooks for fittings.

Art Deco Circa 1930 English

Origin British