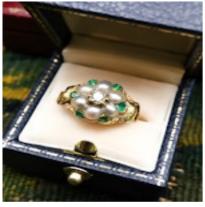

## High Carat Yellow Gold Natural Pearl, Emerald & Diamond Cluster Ring Circa 1850 £2,750.00

An exceptional Diamond, Natural Pearl and Emerald high carat (tested) yellow gold cluster ring. Centrally raised claw set with an Old Cut Diamond, surrounded by six fine Natural Pearls and six "closed back set" Emeralds with an engraved spilt shoulder shank with a scrolling foliate overlay design to each side.

**English** 

Circa 1830

Currently sized to "K", may be altered.

Origin British

Period 19th Century

**Condition** Consistent with age

Materials Yellow Gold

Main Gemstone Emerald

Secondary Gemstone

Diamond

Secondary
Gemstone Cut
Old Cut

Antique ref: 4504