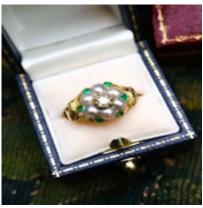

## High Carat Yellow Gold Natural Pearl, Emerald & Diamond Cluster Ring Circa 1850 £2,750.00

An exceptional Diamond, Natural Pearl and Emerald high carat (tested) yellow gold cluster ring. Centrally raised claw set with an Old Cut Diamond, surrounded by six fine Natural Pearls and six "closed back set" Emeralds with an engraved spilt shoulder shank with a scrolling foliate overlay design to each side.

**English** 

Circa 1830

Currently sized to "K", may be altered.

Origin British

Period 19th Century

**Condition** Consistent with age

Materials Yellow Gold

Main Gemstone Emerald

Secondary Gemstone

Diamond

Secondary
Gemstone Cut
Old Cut

Antique ref: 4504