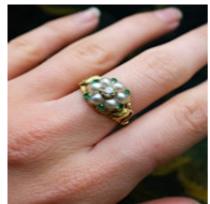

## High Carat Yellow Gold Natural Pearl, Emerald & Diamond Cluster Ring Circa 1850 £2,750.00

An exceptional Diamond, Natural Pearl and Emerald high carat (tested) yellow gold cluster ring. Centrally raised claw set with an Old Cut Diamond, surrounded by six fine Natural Pearls and six "closed back set" Emeralds with an engraved spilt shoulder shank with a scrolling foliate overlay design to each side.

**English** 

Circa 1830

Currently sized to "K", may be altered.

Origin British

Period 19th Century

**Condition** Consistent with age

Materials Yellow Gold

Main Gemstone Emerald

Secondary Gemstone

Diamond

Secondary
Gemstone Cut
Old Cut

Antique ref: 4504