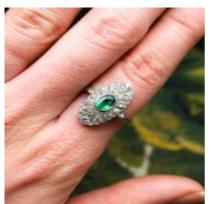

## A very fine Oval Emerald & Diamond Plaque Ring mounted in 14ct Yellow Gold & Platinum, Continental, Circa 1920 £3,800.00

A very fine Oval Emerald & Diamond Plaque Ring mounted in 14ct Yellow Gold & Platinum (1 marked and 1 tested), centrally rub-over set within an oval-cut Emerald, within a surrounding elongated open strapwork design which is pave-set with approximately eighteen single-cut Diamonds, all in Millegrain edged settings, there is one pave-set single-cut Diamond set to each shoulder (two in total).