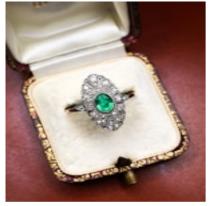

## A very fine Oval Emerald & Diamond Plaque Ring mounted in 14ct Yellow Gold & Platinum, Continental, Circa 1920 £3,800.00

A very fine Oval Emerald & Diamond Plaque Ring mounted in 14ct Yellow Gold & Platinum (1 marked and 1 tested), centrally rub-over set within an oval-cut Emerald, within a surrounding elongated open strapwork design which is pave-set with approximately eighteen single-cut Diamonds, all in Millegrain edged settings, there is one pave-set single-cut Diamond set to each shoulder (two in total).