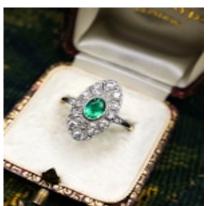

## A very fine Oval Emerald & Diamond Plaque Ring mounted in 14ct Yellow Gold & Platinum, Continental, Circa 1920 £3,800.00

A very fine Oval Emerald & Diamond Plaque Ring mounted in 14ct Yellow Gold & Platinum (1 marked and 1 tested), centrally rub-over set within an oval-cut Emerald, within a surrounding elongated open strapwork design which is pave-set with approximately eighteen single-cut Diamonds, all in Millegrain edged settings, there is one pave-set single-cut Diamond set to each shoulder (two in total).