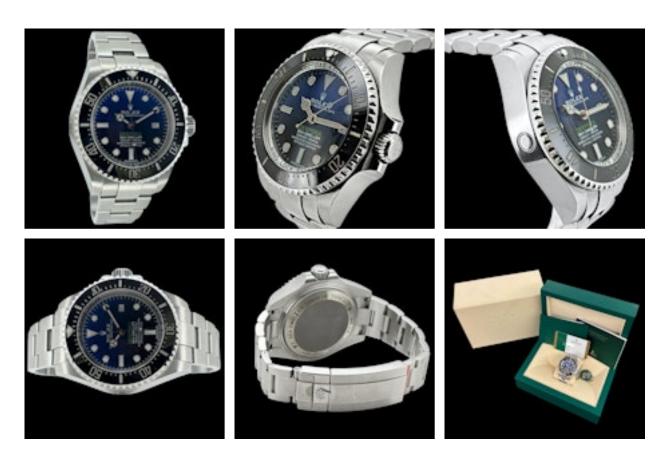

## ROLEX SEA-DWELLER DEEPSEA D-BLUE JAMES CAMERON FULL SET 2017 116660 £9,950.00

Brand: Rolex

Model: Sea-Dweller Deep Sea

Ref. No.: 116660 Year: 2017

Case Material: Stainless Steel Bracelet Material: Stainless Steel Dial Type: Blue/Black Index

Movement: Automatic Original Box: Yes Original Papers: Yes Warranty: 12 months

Viewings: For viewings in store appointment is required. On some items we might need a 48h notice.

UK Shipping: We offer free royal mail next day delivery on all items up to £3000. All other items will be shipped via Malca-Amit through Fedex fully ensured. Price will vary depending on the value. Tracking Number will be provided.