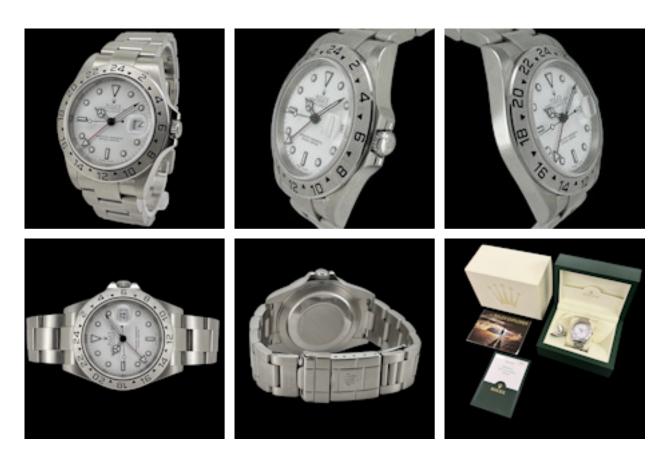

## ROLEX EXPLORER II 16570 WHITE POLAR MINT CONDITION FULL SET 2007 £6,950.00

Brand: Rolex Model: Explorer II Ref. No.: 16570 Year: 2007

Case Material: Stainless Steel Bracelet Material: Stainless Steel Dial Type: White Polar Index

Movement: Automatic Original Box: Yes Original Papers: Yes Warranty: 12 months

Viewings: For viewings in store appointment is required. On some items we might need a 48h notice.

UK Shipping: We offer free royal mail next day delivery on all items up to £3000. All other items will be shipped via Malca-Amit through Fedex fully ensured. Price will vary depending on the value. Tracking Number will be provided.