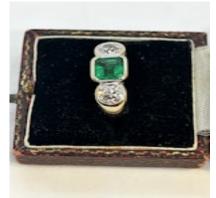

## Lovely Deco Emerald Diamond ring at Deco&Vintage Ltd **POA**

Lovely Art Deco French Colombian emerald diamond ring set in 18ct white gold. The emerald weights approximately 1.5ct. The diamonds weight approximately 1.4ct in total. The UK size is K. The US size is 5 1/2

Origin French

**Period** 1920s

Style Art Deco

**Condition** Very good

**Materials** White Gold

**Main Gemstone Emerald** 

**Main Gemstone** 

Cut

Princess Cut

**Ring Size** Κ

18 K **Carat for Gold** 

**Hallmark** Owl

**Secondary** 

Diamond Gemstone

Secondary Gemstone Cut

Old Mine Cut