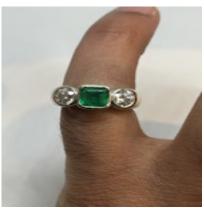

## Lovely Deco Emerald Diamond ring at Deco&Vintage Ltd **POA**

Lovely Art Deco French Colombian emerald diamond ring set in 18ct white gold. The emerald weights approximately 1.5ct. The diamonds weight approximately 1.4ct in total. The UK size is K. The US size is 5 1/2

Origin French

**Period** 1920s

Style Art Deco

**Condition** Very good

**Materials** White Gold

**Main Gemstone Emerald** 

**Main Gemstone** 

Cut

Princess Cut

**Ring Size** Κ

18 K **Carat for Gold** 

**Hallmark** Owl

**Secondary** 

Diamond Gemstone

Secondary Gemstone Cut

Old Mine Cut