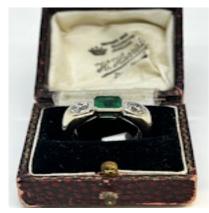

## Lovely Deco Emerald Diamond ring at Deco&Vintage Ltd **POA**

Lovely Art Deco French Colombian emerald diamond ring set in 18ct white gold. The emerald weights approximately 1.5ct. The diamonds weight approximately 1.4ct in total. The UK size is K. The US size is 5 1/2

Origin French

**Period** 1920s

Style Art Deco

**Condition** Very good

**Materials** White Gold

**Main Gemstone Emerald** 

**Main Gemstone** 

Cut

Princess Cut

**Ring Size** Κ

18 K **Carat for Gold** 

**Hallmark** Owl

**Secondary** 

Diamond Gemstone

Secondary Gemstone Cut

Old Mine Cut