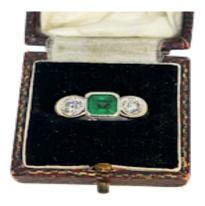

## Lovely Deco Emerald Diamond ring at Deco&Vintage Ltd **POA**

Lovely Art Deco French Colombian emerald diamond ring set in 18ct white gold. The emerald weights approximately 1.5ct. The diamonds weight approximately 1.4ct in total. The UK size is K. The US size is 5 1/2

Origin French

**Period** 1920s

Style Art Deco

**Condition** Very good

**Materials** White Gold

**Main Gemstone Emerald** 

**Main Gemstone** 

Cut

Princess Cut

**Ring Size** Κ

18 K **Carat for Gold** 

**Hallmark** Owl

**Secondary** 

Diamond Gemstone

Secondary Gemstone Cut

Old Mine Cut