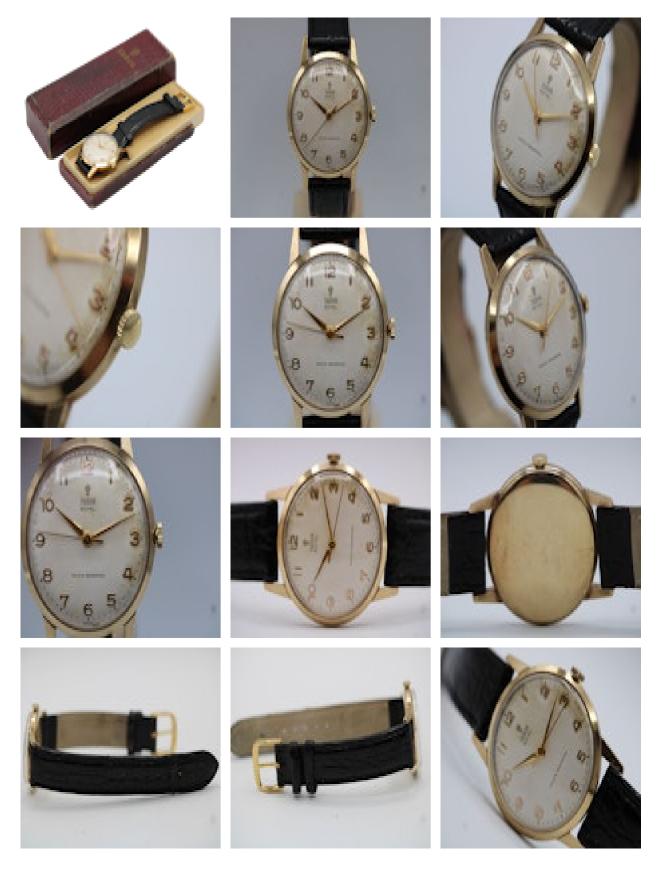

## grays www.graysantiques.co.uk

Tudor Royal 9ct 1960's with Box £1,550.00

Description

Watch: Tudor Royal Stock Number: CHW6048

Price: £1550.00

This Vintage Tudor Royal has had the full treatment and rightly so!

Recently serviced in house it is running exceptionally well, gaining just 5 or 6 seconds per day and with a healthy amplitude, this manual wind watch will run and run.

34mm 9ct gold case with prominent lugs that certainly stand out and make this watch feel bigger than it is.

Off white / cream / ivory coloured dial that has a certain look to it that only a natural aging can give. Slightly discoloured in places which is part of its charm. Number hour markers which is unusual as most have baton hour markers. Gold coloured hands. Signed dial Tudor Royal.

Condition - Really exceptional condition, obviously we have chosen not to polish but it shows barely a mark considering its age which we think is mid 60's. Caseback clear of any engravings.

Fitted to a black generic strap with gold coloured buckle.