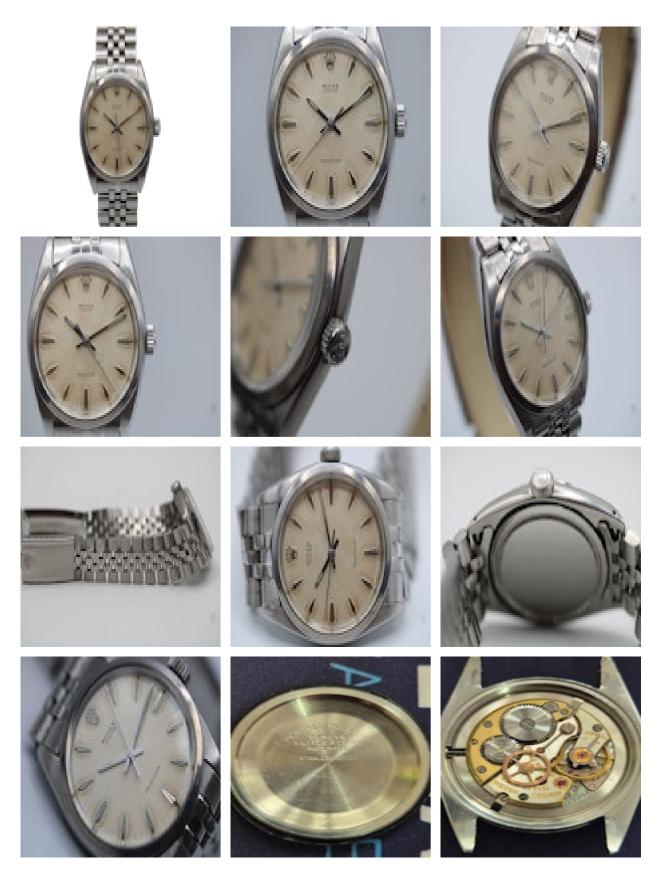

## grays www.graysantiques.co.uk

Rolex Oyster Precision 6426 £2,150.00

Watch: Rolex Oyster Precision 6426

Stock Number: CHWA1013

Price: £2150.00

The Rolex Oyster Precision 6426, there are many example's of this model from Rolex but few are of this configuration and this early. Dated by the serial number to the 1950's this watch has been well looked after over the years as we can see that from the servicing marks to the inside of the case back.

34mm stainless steel case with smooth bezel and Rolex signed crown. This watch is all about thedial, white / silver colour that has naturally aged and discoloured in places to give a wonderful patina. Silver hands and silver Dauphin style hour markers.

In fine working order having passed through our workshop, condition wise we have given a gentle hand polish but left overall so there will be minor marks and scratches in places. Plexiglass replaced due to split.

Manual wind 1225 caliber movement giving a power reserve of up to 40 hours.

Fitted to a US market Rolex Jubilee bracelet with double fold clasp to fit a wrist to 8 inches.

The serial number gives a production year of either 1953, 57 or 58 so we can not be sure on the exact year.