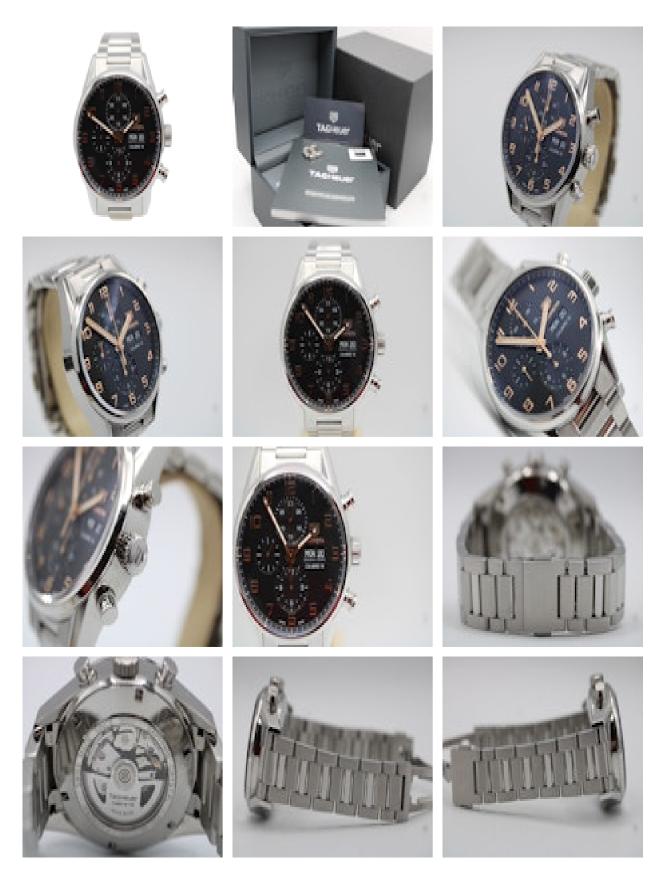

## grays www.graysantiques.co.uk

TAG Heuer Carrera Calibre 16 CV2A1AB 43mm Full Set 2020 £1,995.00

Watch: Tag Heuer Carrera CV2A1AB 43mm Full Set 2020

Stock Number: CHW5952

Price: £1,995.00

We are delighted to offer this remarkable Tag Heuer watch presented in exceptional working order and very good condition as a complete full set featuring inner and outer boxes, manual and warranty card dated 2020. A rare chance to gran an excellent timepiece for half of its RRP.

The Tag Heuer Carrera, model CV2A1AB, features a 43mm stainless steel case, smooth fixed bezel, black dial with bronzed Arabic numerals and hands to match, three sub-dials positioned at 6, 9 and 12, respectively, day-date window at 3 o'clock, an exhibition case back and a sapphire crystal glass.

The watch operates from an automatic movement, caliber 16, providing a maximum power reserve of up to 42 hours. Water-resistant to 100m.

The watch is fitted to a signed Tag Heuer stainless steel bracelet with a push button deploymentclasp.