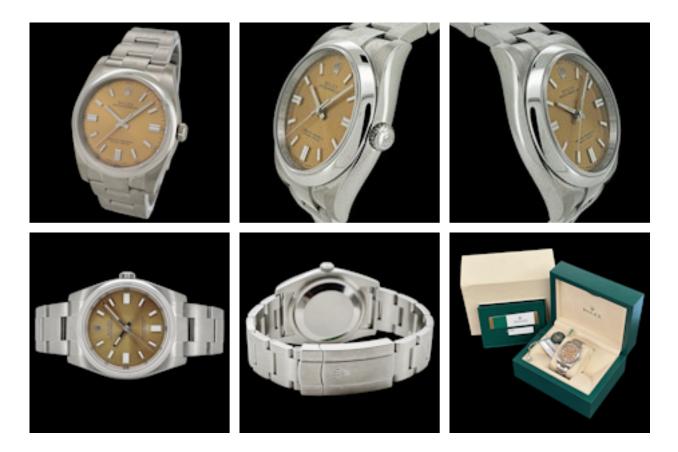

## ROELX OYSTER PERPETUAL 36 WHITE GRAPE FULL SET 2017 - 116000 £5,950.00

Brand: Rolex Model: Oyster Perpetual Ref. No.: 116000 Year: 2017 Case Material: Stainless Steel Bracelet Material: Stainless Steel Dial Type: White Grape Index Movement: Automatic Original Box: Yes Original Papers: Yes Warranty: 12 months