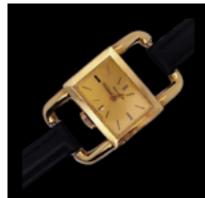

## Vintage Jaeger - LeCoultre Etrier Lady's Watch POA

Classic 1960's LeCoultre: Hermes Etrier Ladys watch.

A classic 1960's watch that was retailed by Hermes Paris.

Set with a Jaeger movement within a solid 18ct yellow gold case with iconic Hermes 'stirrup' lugs reflecting the Hermes equestrian background.

Winding crown set uniquely at the bottom of the case under the number 6.

Manually powered....original inside movement LeCoultre's 17 jewel calibre 840.

Fully serviced with a one year guarantee.

Origin French

Period 1960s

Condition Very good

Materials Gold

Carat for Gold 18 K

Antique ref: 1215