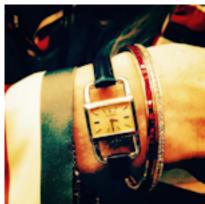

## Vintage Jaeger - LeCoultre Etrier Lady's Watch POA

Classic 1960's LeCoultre: Hermes Etrier Ladys watch.

A classic 1960's watch that was retailed by Hermes Paris.

Set with a Jaeger movement within a solid 18ct yellow gold case with iconic Hermes 'stirrup' lugs reflecting the Hermes equestrian background.

Winding crown set uniquely at the bottom of the case under the number 6.

Manually powered....original inside movement LeCoultre's 17 jewel calibre 840.

Fully serviced with a one year guarantee.

Origin French

Period 1960s

Condition Very good

Materials Gold

Carat for Gold 18 K

Antique ref: 1215