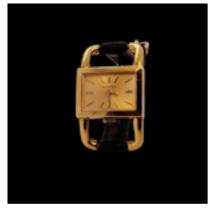

## Vintage Jaeger - LeCoultre Etrier Lady's Watch POA

Classic 1960's LeCoultre: Hermes Etrier Ladys watch.

A classic 1960's watch that was retailed by Hermes Paris.

Set with a Jaeger movement within a solid 18ct yellow gold case with iconic Hermes 'stirrup' lugs reflecting the Hermes equestrian background.

Winding crown set uniquely at the bottom of the case under the number 6.

Manually powered....original inside movement LeCoultre's 17 jewel calibre 840.

Fully serviced with a one year guarantee.

Origin French

Period 1960s

Condition Very good

Materials Gold

Carat for Gold 18 K

Antique ref: 1215