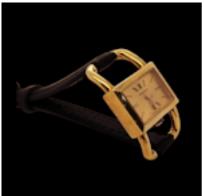

## Vintage Jaeger - LeCoultre Etrier Lady's Watch POA

Classic 1960's LeCoultre: Hermes Etrier Ladys watch.

A classic 1960's watch that was retailed by Hermes Paris.

Set with a Jaeger movement within a solid 18ct yellow gold case with iconic Hermes 'stirrup' lugs reflecting the Hermes equestrian background.

Winding crown set uniquely at the bottom of the case under the number 6.

Manually powered....original inside movement LeCoultre's 17 jewel calibre 840.

Fully serviced with a one year guarantee.

Origin French

Period 1960s

Condition Very good

Materials Gold

Carat for Gold 18 K

Antique ref: 1215