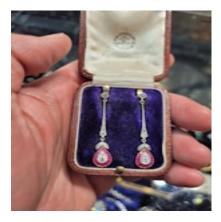

## Classic Edwardian diamond and ruby drop earrings SKU: 7941 DBGEMS.COM £4,950.00

SKU: 7941

Elegant Edwardian diamond and ruby drop earrings. Milgrain platinum old cut diamond top suspending a graduating bar to diamond leaves and old mine pear shaped shaped with fine graduating calibre rubies in 18ct yellow gold. 40mm drop. 0.90cts total diamond weight. 0.64cts of rubies. English circa 1900.