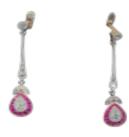

## Classic Edwardian diamond and ruby drop earrings SKU: 7941 DBGEMS.COM £4,950.00

SKU: 7941

Elegant Edwardian diamond and ruby drop earrings. Milgrain platinum old cut diamond top suspending a graduating bar to diamond leaves and old mine pear shaped shaped with fine graduating calibre rubies in 18ct yellow gold. 40mm drop. 0.90cts total diamond weight. 0.64cts of rubies. English circa 1900.