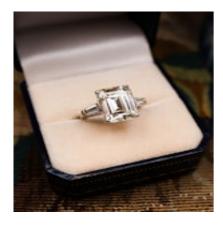

## An extraordinary Platinum (tested) Emerald Cut Diamond Solitaire Ring POA

An extraordinary Platinum (tested) Emerald Cut Diamond Solitaire Ring, centrally raised claw set with a substantial Emerald Cut Diamond, which has been independently assessed as weighing 8.06 Carats, of K colour and SI1 Clarity. This beautiful engagement ring is supported by two Trapezoid Cut Diamonds, one to each shoulder and a GIA Certificate report confirming the above assessment . Preowned.

| Materials                | Platinum    |
|--------------------------|-------------|
| Main Gemstone            | Diamond     |
| Main Gemstone<br>Cut     | Emerald Cut |
| Main Gemstone<br>Clarity | SI1         |
| Main Gemstone<br>Carat   | 8.06        |
| Main Diamond<br>Colour   | К           |
|                          |             |