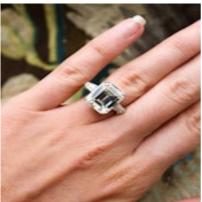

## An extraordinary Platinum (tested) Emerald Cut Diamond Solitaire Ring POA

An extraordinary Platinum (tested) Emerald Cut Diamond Solitaire Ring, centrally raised claw set with a substantial Emerald Cut Diamond, which has been independently assessed as weighing 8.06 Carats, of K colour and SI1 Clarity. This beautiful engagement ring is supported by two Trapezoid Cut Diamonds, one to each shoulder and a GIA Certificate report confirming the above assessment . Preowned.

| Materials                | Platinum    |
|--------------------------|-------------|
| Main Gemstone            | Diamond     |
| Main Gemstone<br>Cut     | Emerald Cut |
| Main Gemstone<br>Clarity | SI1         |
| Main Gemstone<br>Carat   | 8.06        |
| Main Diamond<br>Colour   | К           |
|                          |             |