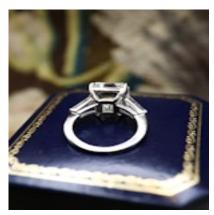

## An extraordinary Platinum (tested) Emerald Cut Diamond Solitaire Ring POA

An extraordinary Platinum (tested) Emerald Cut Diamond Solitaire Ring, centrally raised claw set with a substantial Emerald Cut Diamond, which has been independently assessed as weighing 8.06 Carats, of K colour and SI1 Clarity. This beautiful engagement ring is supported by two Trapezoid Cut Diamonds, one to each shoulder and a GIA Certificate report confirming the above assessment . Preowned.

| Materials                | Platinum    |
|--------------------------|-------------|
| Main Gemstone            | Diamond     |
| Main Gemstone<br>Cut     | Emerald Cut |
| Main Gemstone<br>Clarity | SI1         |
| Main Gemstone<br>Carat   | 8.06        |
| Main Diamond<br>Colour   | К           |
|                          |             |