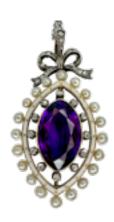

## Antique Marquise Amethyst Pearl & Diamond Pendant-SADDINGTONS JEWELLERY STAND 375 £1,695.00

Exquisite Antique Marquise Amethyst Pearl & Diamond Pendant. A fabulous Edwardian pendant with a central oval rich colour amethyst surrounded by white enamel which has central gold decoration. The outer aspect of the pendant has rose cut diamonds and natural pearls surrounding. There is a rose diamond set bale and bow of which the pendant hangs. The chain is not included but can be sold separately. Please contact us if you would like further information on this stunning antique pendant.

Type Pendant

Era Edwardian

Material Platinum

Gemstone Amethyst, Diamond, Ename

Antique ref: CA/=C