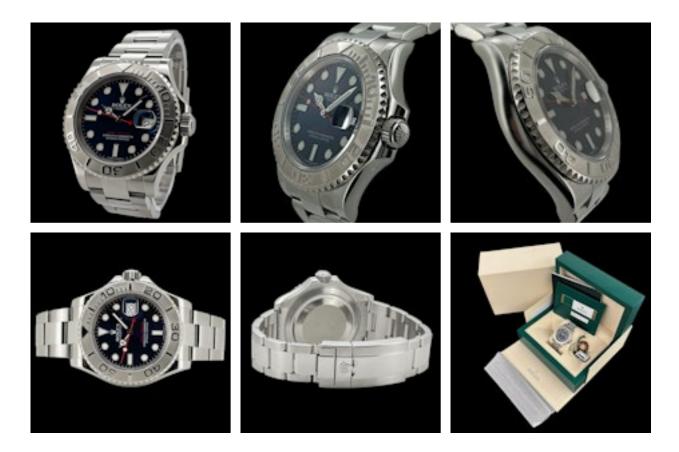

## ROLEX YACHT-MASTER 116622 BLUE TOP CONDITION FULL SET 2015 £9,750.00

Brand: Rolex Model: Yacht-Master Reference Number: 116622 Year: 2015 Movement: Automatic Dial: Blue Index Original Box: Yes Original Papers: Yes Gender: Mens, Unisex Size: 40mm Case Material: Stainless Steel Bracelet Material: Steel/Platinum Warranty: 12 months