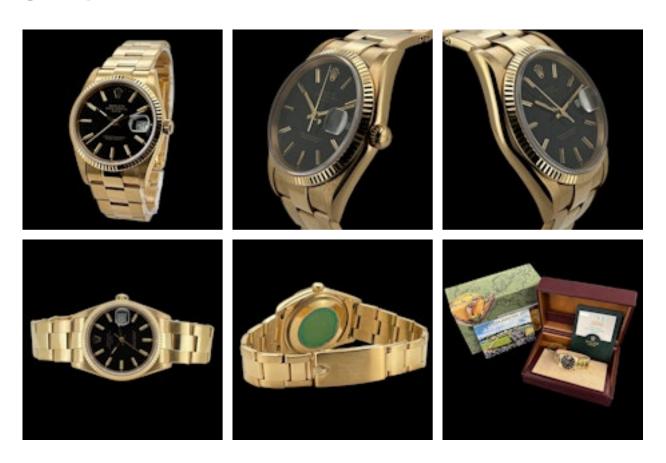

## ROLEX OYSTER PERPETUAL DATE 15238 FULL GOLD FULL SET MINT CONDITION 1994 £9,950.00

Brand: Rolex Model: Date

Reference Number: 15238

Year: 1994

Movement: Automatic Dial: Black Index Original Box: Yes Original Papers: Yes Gender: Mens, Unisex

Size: 34mm

Case Material: Yellow Gold Bracelet Material: Yellow Gold

Warranty: 12 months

Viewings: For viewings in store appointment is required. On some items we might need a 48h notice.

UK Shipping: We offer free royal mail next day delivery on all items up to £3000. All other items will be shipped via Fedex fully ensured. Price will vary depending on the value. Tracking Number will be provided.