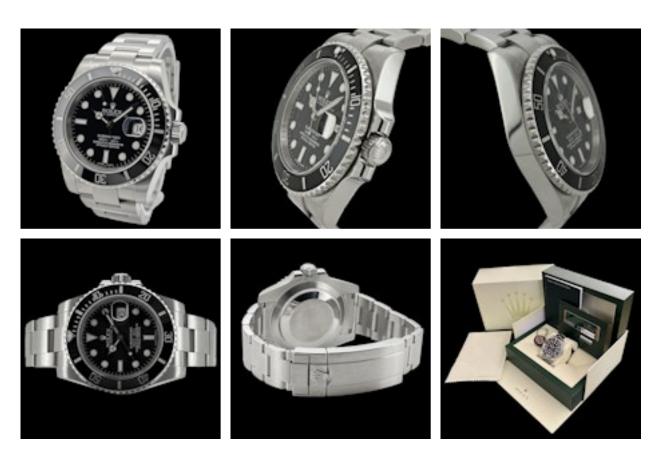

## **ROLEX SUBMARINER DATE 40 FULL SET 116610 LN - 2011 £8**,950.00

Brand: Rolex Model: Submariner Ref. No.: 116610 LN

Year: 2011

Case Material: Stainless Steel Bracelet Material: Stainless Steel

Dial Type: Black Index Movement: Automatic Original Box: Yes Original Papers: Yes Warranty: 12 months