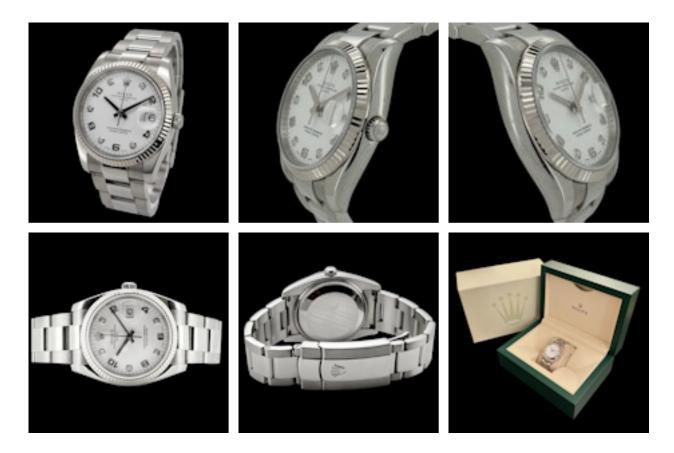

## ROLEX OYSTER PERPETUAL DATE 115234 WHITE DIAMOND AND ROMAN NUMERALS £5,250.00

Brand: Rolex Model: Date Ref. No.: 115234 Year: ca 2008 (M serial) Case Material: Steel/Gold Bracelet Material: Stainless Steel Dial Type: White Diamond and Roman Numerals Movement: Automatic Original Box: Yes Original Papers: No Warranty: 12 months