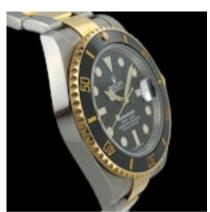

## ROLEX SUBMARINER STEEL/GOLD 116613 LN BLACK FULL SET 2019 MINT £11,500.00

Brand: Rolex

Model: Submariner Ref. No.: 116613 LN

Year: 2019

Case Material: Steel/Gold Bracelet Material: Steel/Gold

Dial Type: Black Index Movement: Automatic Original Box: Yes Original Papers: Yes Warranty: 12 months