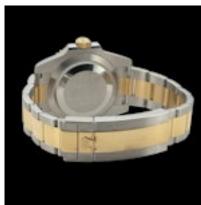

## ROLEX SUBMARINER STEEL/GOLD 116613 LN BLACK FULL SET 2019 MINT £11,500.00

Brand: Rolex

Model: Submariner Ref. No.: 116613 LN

Year: 2019

Case Material: Steel/Gold Bracelet Material: Steel/Gold

Dial Type: Black Index Movement: Automatic Original Box: Yes Original Papers: Yes Warranty: 12 months