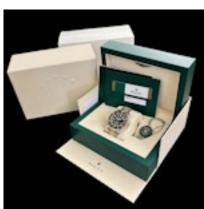

## ROLEX SUBMARINER STEEL/GOLD 116613 LN BLACK FULL SET 2019 MINT £11,500.00

Brand: Rolex

Model: Submariner Ref. No.: 116613 LN

Year: 2019

Case Material: Steel/Gold Bracelet Material: Steel/Gold

Dial Type: Black Index Movement: Automatic Original Box: Yes Original Papers: Yes Warranty: 12 months