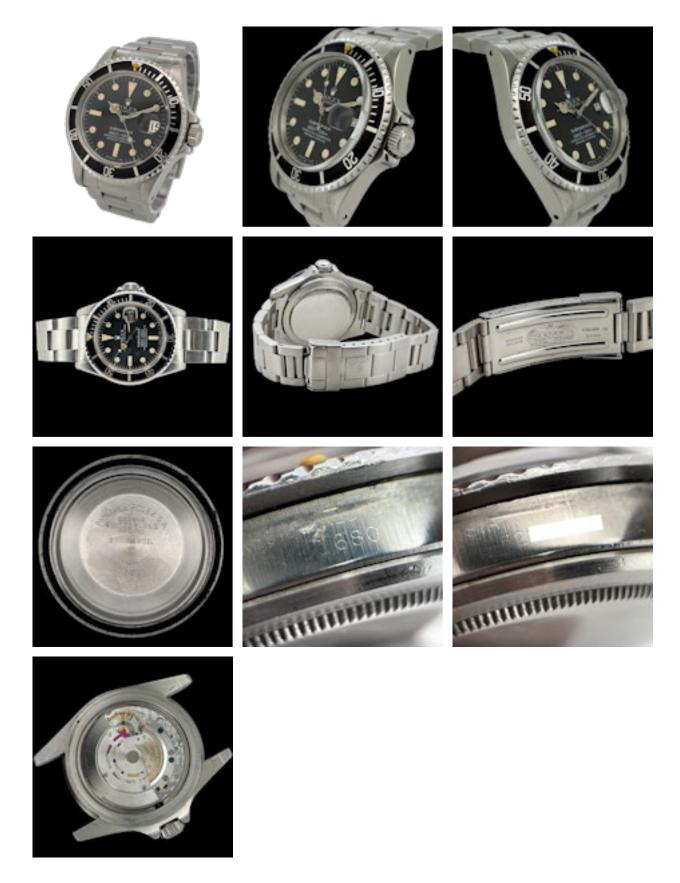

## **grays** www.graysantiques.co.uk

ROLEX VINTAGE SUBMARINER 1680 ALL MATCH MINT CONDITION £9,950.00

Brand: Rolex Model: Submariner Ref. No.: 1680

Year: ca 1978 (5.xxx.xxx Serial) Case Material: Stainless Steel Bracelet Material: Stainless Steel

Dial Type: Black Index Movement: Automatic Original Box: No Original Papers: No Warranty: 12 Months

Viewings: For viewings in store appointment is required. On some items we might need a 48h notice.

UK Shipping: We offer free royal mail next day delivery on all items up to £3000. All other items willbe shipped via Fedex fully ensured. Price will vary depending on the value. Tracking Number will be provided.

**Diameter** 40mm

Antique ref: world\_time\_1035