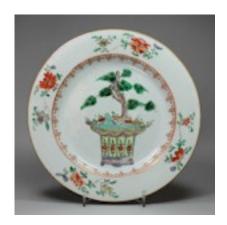

## Chinese famille verte plate, Kangxi (1662-1722) POA

Chinese famille verte plate, Kangxi (1662-1722), decorated in the centre with a jardinière containing a miniature pine tree and lingzhi fungus, surrounded by a spear-head border in gilt, the rim with four sprays of flowers.

Condition:

Small area of enamel loss to base of jardinière

Notes: European copies of these plates were made by Meissen c.1740, a Meissen plate with this decoration was sold by Bonhams, The Hoffmeister Collection of Meissen Porcelain Part Three, in 2010, lot 31.

Material and Porcelain with enamel decoration

Origin Chinese

**Diameter** 22.7cm. (8 15/16in.)

Antique ref: Y362