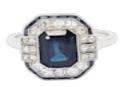

## Art deco sapphire and diamond engagement ring SKU: 7923 DBGEMS £3,950.00

SKU: 7923

8.7mm x 6.5mm 3.7mm dark emerald cut sapphire with old European transitional cut diamond surround and three line shoulder design, with calibre sapphire top an7d bottom octagonal highlights. Head size 14.8mm x 12.8mm. English circa 1920. No hallmarks but tests as platinum. Currently finger size L 1/2 (U.S 6)