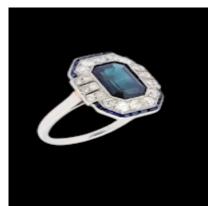

## Art deco sapphire and diamond engagement ring SKU: 7923 DBGEMS £3,950.00

SKU: 7923

8.7mm x 6.5mm 3.7mm dark emerald cut sapphire with old European transitional cut diamond surround and three line shoulder design, with calibre sapphire top an7d bottom octagonal highlights. Head size 14.8mm x 12.8mm. English circa 1920. No hallmarks but tests as platinum. Currently finger size L 1/2 (U.S 6)