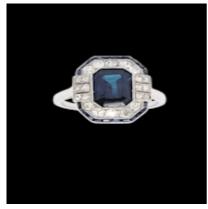

## Art deco sapphire and diamond engagement ring SKU: 7923 DBGEMS £3,950.00

SKU: 7923

8.7mm x 6.5mm 3.7mm dark emerald cut sapphire with old European transitional cut diamond surround and three line shoulder design, with calibre sapphire top an7d bottom octagonal highlights. Head size 14.8mm x 12.8mm. English circa 1920. No hallmarks but tests as platinum. Currently finger size L 1/2 (U.S 6)