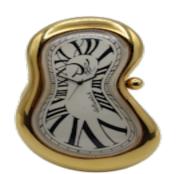

Exaequo Softwatch Desk Clock £595.00

Clock: Exeaquo Softwatch Salvador Dalli Stock Number: CHW6056 Price: £595.00

By Exeaquo and Softwatch this is a wonderful unique and quirky Desk Clock this Salvador Dalli inspired desk clock is in near perfect condition and perfect working order.

White dial with black Roman Numeral hour markers in the style synonymous with Exeaquo and SoftWatch's take on Salvador Dali and some consider a take on the Cartier 'Crash'. The design is actually inspired by Salvador Dali's famous melted clock.

Thought to be an early 90's model made in Switzerland. Heavy gold-plated steel case and stand.

Condition - this is excellent and clearly been barely used over the years.

Our View - A head turning statement piece hard to find or see anywhere else.