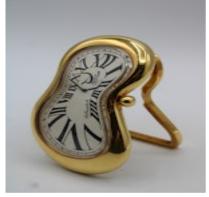

Exaequo Softwatch Desk Clock £595.00

Clock: Exeaquo Softwatch Salvador Dalli Stock Number: CHW6056 Price: £595.00

By Exeaquo and Softwatch this is a wonderful unique and quirky Desk Clock this Salvador Dalli inspired desk clock is in near perfect condition and perfect working order.

White dial with black Roman Numeral hour markers in the style synonymous with Exeaquo and SoftWatch's take on Salvador Dali and some consider a take on the Cartier 'Crash'. The design is actually inspired by Salvador Dali's famous melted clock.

Thought to be an early 90's model made in Switzerland. Heavy gold-plated steel case and stand.

Condition - this is excellent and clearly been barely used over the years.

Our View - A head turning statement piece hard to find or see anywhere else.