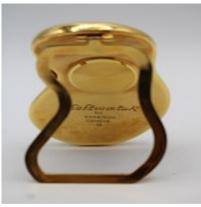

Exaequo Softwatch Desk Clock £595.00

Clock: Exeaquo Softwatch Salvador Dalli Stock Number: CHW6056 Price: £595.00

By Exeaquo and Softwatch this is a wonderful unique and quirky Desk Clock this Salvador Dalli inspired desk clock is in near perfect condition and perfect working order.

Accompanied with its manual, guaranteed papers (undated and signed) and box.

Measuring 95mm at its highest point to around 55mm at its widest point this gold-plated desktop makes a statement and is certainly a talking point. Recent battery change and quartz movement. Weighing around 180g.

Thought to be an early 90's model made in Switzerland. Heavy gold-plated steel case and stand.

Condition - this is excellent and clearly been barely used over the years.

Our View - A head turning statement piece hard to find or see anywhere else.