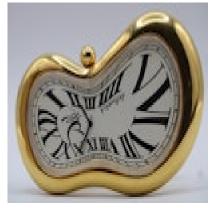

White dial with black Roman Numeral hour markers in the style synonymous with Exeaquo and SoftWatch's take on Salvador Dali and some consider a take on the Cartier 'Crash'. The design is actually inspired by Salvador Dali's famous melted clock.

Thought to be an early 90's model made in Switzerland. Heavy gold-plated steel case and stand.

Condition - this is excellent and clearly been barely used over the years.

Our View - A head turning statement piece hard to find or see anywhere else.