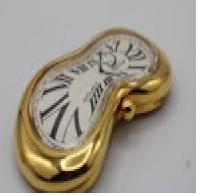

White dial with black Roman Numeral hour markers in the style synonymous with Exeaquo and SoftWatch's take on Salvador Dali and some consider a take on the Cartier 'Crash'. The design is actually inspired by Salvador Dali's famous melted clock.

Thought to be an early 90's model made in Switzerland. Heavy gold-plated steel case and stand.

Condition - this is excellent and clearly been barely used over the years.

Our View - A head turning statement piece hard to find or see anywhere else.