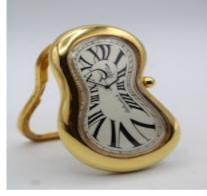

Exaequo Softwatch Desk Clock £595.00

Clock: Exeaquo Softwatch Salvador Dalli Stock Number: CHW6056 Price: £595.00

By Exeaquo and Softwatch this is a wonderful unique and quirky Desk Clock this Salvador Dalli inspired desk clock is in near perfect condition and perfect working order.

White dial with black Roman Numeral hour markers in the style synonymous with Exeaquo and SoftWatch's take on Salvador Dali and some consider a take on the Cartier 'Crash'. The design is actually inspired by Salvador Dali's famous melted clock.

Thought to be an early 90's model made in Switzerland. Heavy gold-plated steel case and stand.

Condition - this is excellent and clearly been barely used over the years.

Our View - A head turning statement piece hard to find or see anywhere else.