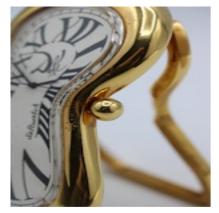

Accompanied with its manual, guaranteed papers (undated and signed) and box.

Measuring 95mm at its highest point to around 55mm at its widest point this gold-plated desktop makes a statement and is certainly a talking point. Recent battery change and quartz movement. Weighing around 180g.

Thought to be an early 90's model made in Switzerland. Heavy gold-plated steel case and stand.

Condition - this is excellent and clearly been barely used over the years.

Our View - A head turning statement piece hard to find or see anywhere else.