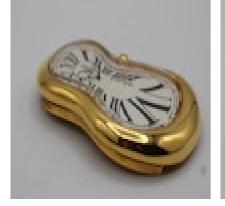

White dial with black Roman Numeral hour markers in the style synonymous with Exeaquo and SoftWatch's take on Salvador Dali and some consider a take on the Cartier 'Crash'. The design is actually inspired by Salvador Dali's famous melted clock.

Thought to be an early 90's model made in Switzerland. Heavy gold-plated steel case and stand.

Condition - this is excellent and clearly been barely used over the years.

Our View - A head turning statement piece hard to find or see anywhere else.