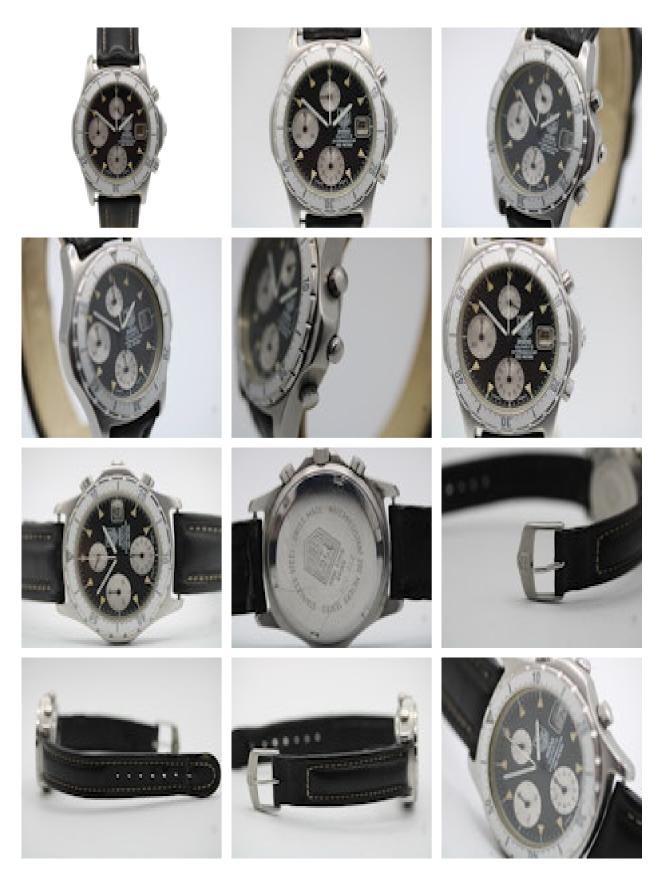

## grays www.graysantiques.co.uk

TAG Heuer 2000 Chronograph Quartz £695.00

Watch: Tag Heuer Professional 2000 Quartz 272.006

Stock Number: CHW6010

Price: £695.00

Unusual to find this early 2000's Tag Heuer Professional 2000 Quartz model reference 272.006 with black dial. Quartz powered with a recent battery change.

This Tag Heuer Professional has a 38mm stainless steel case with steel rotating bezel. Black dialwith Pointed hour markers that have aged beautifully to give a natural patina that is off white / yellowin colour. Silver subdials with a date window to 3.

Working perfectly with the overall condition as worn and loved but certainly nothing significant showing to take away from the watch itself. Sapphire scratch resistant crystal.

Fitted to its original black leather strap with a Tag Heuer signed steel buckle. Shows wear but wehave chosen to leave as it is.

Vintage feel and look of a classic Tag Heuer Chronograph.

Our View - Bundles of value, good fun, durable and retro.

Antique ref: CHW6010