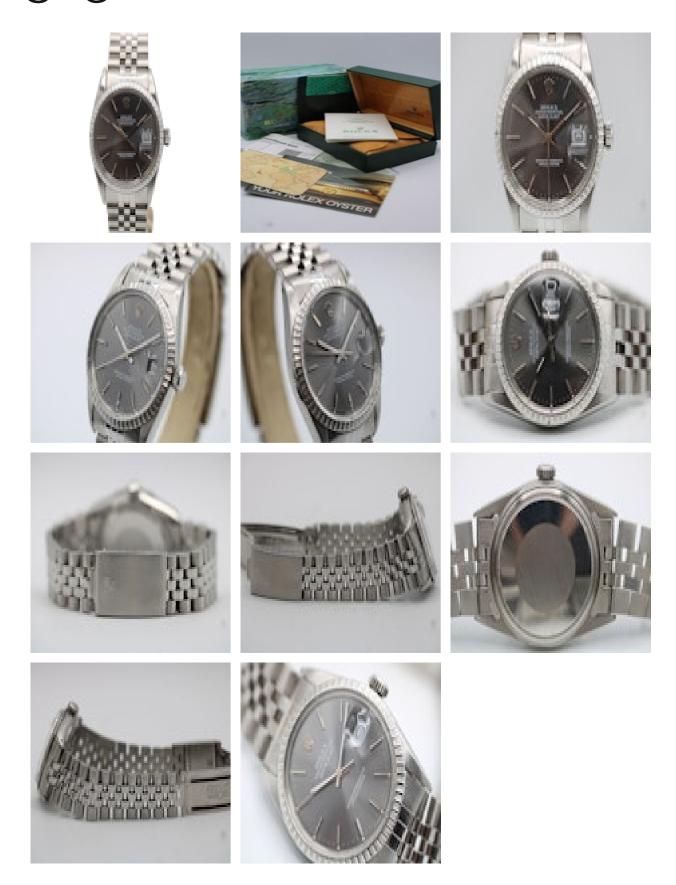

## **grays** www.graysantiques.co.uk

Rolex Datejust 36mm 16030 Full Set 1988 £4,995.00

Watch: Rolex Datejust 36mm 16030 Full Set 1988

Stock Number: CHW6060

Price: £5,195.00

We are excited to be able to offer this little gem which is presented in good working order as well as exceptional original condition, in fact its a real collectors piece being with both inner and outer box, manuals, calendar, wallet, previous WOS receipt along with the original warranty card dating the watch to first sold in then UK in 1988.

36mm stainless steel case with an engine turned steel bezel, discreet classic Rolex of the 80's. Original grey Rolex dial with silver baton hour markers to match the hands. Some natural discolouration as you would expect of a watch of this age but certainly not to detract away from this beautiful set.

Full length steel jubilee bracelet. Watch is ine fine working order having passed through ourworkshop. Running at + 4 seconds per day.

Operating from a Rolex 3035 Calibre movement giving a power reserve of up to 40 hours.

Our View - An honest, classic Rolex. Comfortable, durable and discreet with the added bonus ofbeing a lovely collectable full set.

Antique ref: CHW6060