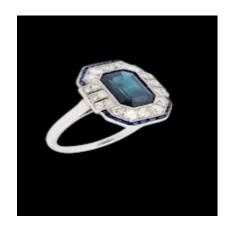

## Art deco sapphire and diamond engagement ring SKU: 7923 DBGEMS £3,950.00

SKU: 7923

8.7mm x 6.5mm 3.7mm dark emerald cut sapphire with old European transitional cut diamond surround and three line shoulder design, with calibre sapphire top an7d bottom octagonal highlights. Head size 14.8mm x 12.8mm. English circa 1920. No hallmarks but tests as platinum. Currently finger size L 1/2 (U.S 6)