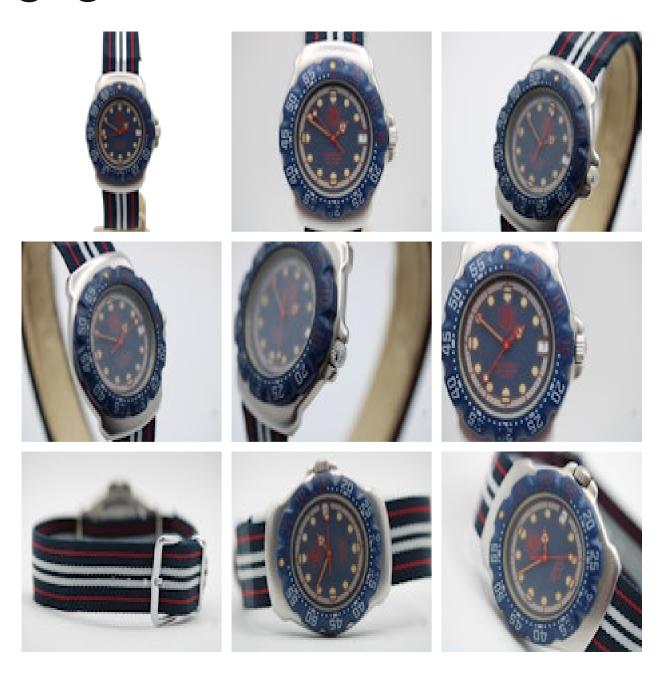

These Tag Heuer Formula 1 WA1210's have had a bit of a rebirth and remain popular. A desirable function colour scheme of blue dial with what would have been white hour markers that have turned an off white / creamy colour. The blue plastic bezel printed with the numbers in white and red and finally the red hands, hour marker outlines and Tag Heuer logo finish the look.

35mm mid-size stainless steel case the fixed bezel is plastic, and we have chosen to match thiswatch to a similar colour style generic textile strap.

Quartz battery powered movement with a fresh battery change. All parts of the watch and movement are original, and we estimate this watch to be from the mid 90's.

From a time when Tag Heuer were the timekeeper of Formula 1 these watches are becoming more and more collectable.

Condition - Watch shows minor marks and scratches as you would expect but certainly nothing significant. Slightly faded dial which appears to have happened naturally over time.