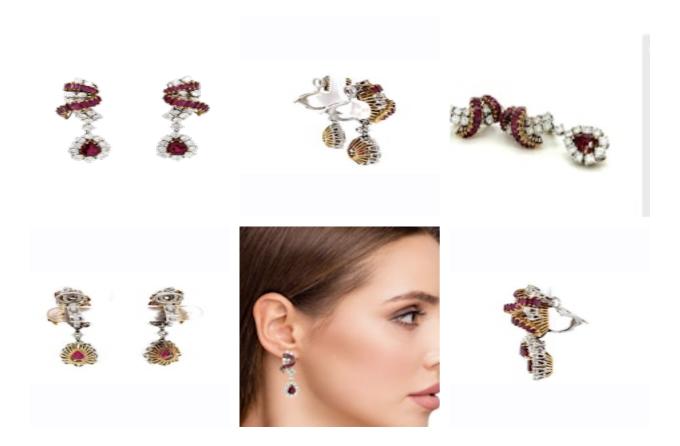

## Stunning pear cut ruby & diamond cluster drop earrings 18k white & yellow gold £7,600.00

This beautiful pear shape ruby & diamond cluster earrings set in 18k white & yellow gold is available to purchase separately or as part of the set with matching ring & necklace

| Condition                   | Excellent     |
|-----------------------------|---------------|
| Materials                   | Gold          |
| Main Gemstone               | Ruby          |
| Main Gemstone<br>Cut        | Pear Cut      |
| Carat for Gold              | 18 K          |
| Main Gemstone<br>Carat      | 6.40          |
| Secondary<br>Gemstone       | Diamond       |
| Secondary<br>Gemstone Carat | 3.20          |
| Secondary<br>Gemstone Cut   | Brilliant Cut |