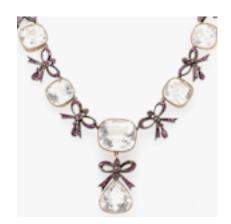

## Victorian Rock Crystal and Ruby Suite - Charlotte Sayers £14,500.00

Boxed Victorian rock crystal and ruby necklace set in 18ct gold and silver. The graduated cushion-shaped rock crystals are set in 18ct gold and the graduated ruby bow sections are set in silver. The fitted box retailed by L Fisher, 26 Burlington Arcade, London and the exterior of the box with the initials E.S.T. Circa 1860

Measurements: 41 cm long, the pendant centre is 4.7cm long. The earrings are 4cm (including the wires) x 1.1cm.

https://charlottesayers.com/products/victorian-rock-crystal-and-ruby-suite

Antique ref: CA9233