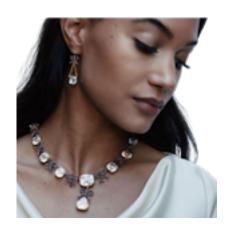

## Victorian Rock Crystal and Ruby Suite - Charlotte Sayers £14,500.00

Boxed Victorian rock crystal and ruby necklace set in 18ct gold and silver. The graduated cushion-shaped rock crystals are set in 18ct gold and the graduated ruby bow sections are set in silver. The fitted box retailed by L Fisher, 26 Burlington Arcade, London and the exterior of the box with the initials E.S.T. Circa 1860

Measurements: 41 cm long, the pendant centre is 4.7cm long. The earrings are 4cm (including the wires) x 1.1cm.

https://charlottesayers.com/products/victorian-rock-crystal-and-ruby-suite

Antique ref: CA9233