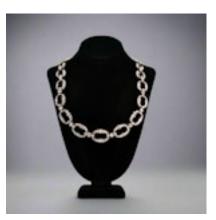

## Victorian Diamond Necklace - Charlotte Sayers £24,500.00

This is a true show-stopper of a necklace from Charlotte Sayers. From the Victorian era featuring an outstanding total of 13 carats of rose cut diamonds. This necklace has a stunning chain link design with diamond spacers, handcrafted in silver and gold. This necklace features a concealed diamond clasp and an accompanying safety chain. Pieces like this are so rare to come across. Circa 1830-40.

Measurements: 39cm long

Provenance: Lady Cecilia Maude Howard (1868-1947), daughter of George Howard, 9th Earl of Carlisle, descendent of Catherine Howard, 5th wife of Henry VIII. Thence by descent.

https://charlottesayers.com/products/victorian-diamond-necklace-1