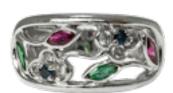

## Givenchy Ruby Diamond Flower Ring - Saddingtons Jewellery Stand 375 £995.00

Designer Givenchy Ruby Diamond Flower Ring. Stunning vintage hallmarked Givenchy flower and leaves garland ring set with rubies, sapphires. emerald and diamonds. The ring has the French eagle hallmark for 18ct white gold. The hallmark and Givenchy trademark 4G's is also on the outside of the ring shank. All the gems are rubover set with the front of the ring peirce set. This ring can be resized. Please contact us if you would like further information on this ring.

Type Ring

Era Vintage

Gold Carat 18ct

Material White Gold

Gemstone Diamond, Emerald, Ruby, Sapphire

Ring Size

Ring Style Band, Cluster

Antique ref: BIXE