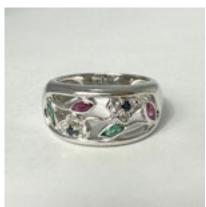

## Givenchy Ruby Diamond Flower Ring - Saddingtons Jewellery Stand 375 £995.00

Designer Givenchy Ruby Diamond Flower Ring. Stunning vintage hallmarked Givenchy flower and leaves garland ring set with rubies, sapphires. emerald and diamonds. The ring has the French eagle hallmark for 18ct white gold. The hallmark and Givenchy trademark 4G's is also on the outside of the ring shank. All the gems are rubover set with the front of the ring peirce set. This ring can be resized. Please contact us if you would like further information on this ring.

Type Ring

Era Vintage

Gold Carat 18ct

Material White Gold

Gemstone Diamond, Emerald, Ruby, Sapphire

Ring Size

Ring Style Band, Cluster

Antique ref: BIXE