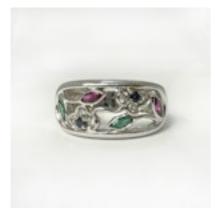

## Givenchy Ruby Diamond Flower Ring - Saddingtons Jewellery Stand 375 £995.00

Designer Givenchy Ruby Diamond Flower Ring. Stunning vintage hallmarked Givenchy flower and leaves garland ring set with rubies, sapphires. emerald and diamonds. The ring has the French eagle hallmark for 18ct white gold. The hallmark and Givenchy trademark 4G's is also on the outside of the ring shank. All the gems are rubover set with the front of the ring peirce set. This ring can be resized. Please contact us if you would like further information on this ring.

Type Ring

Era Vintage

Gold Carat 18ct

Material White Gold

Gemstone Diamond, Emerald, Ruby, Sapphire

Ring Size

Ring Style Band, Cluster

Antique ref: BIXE