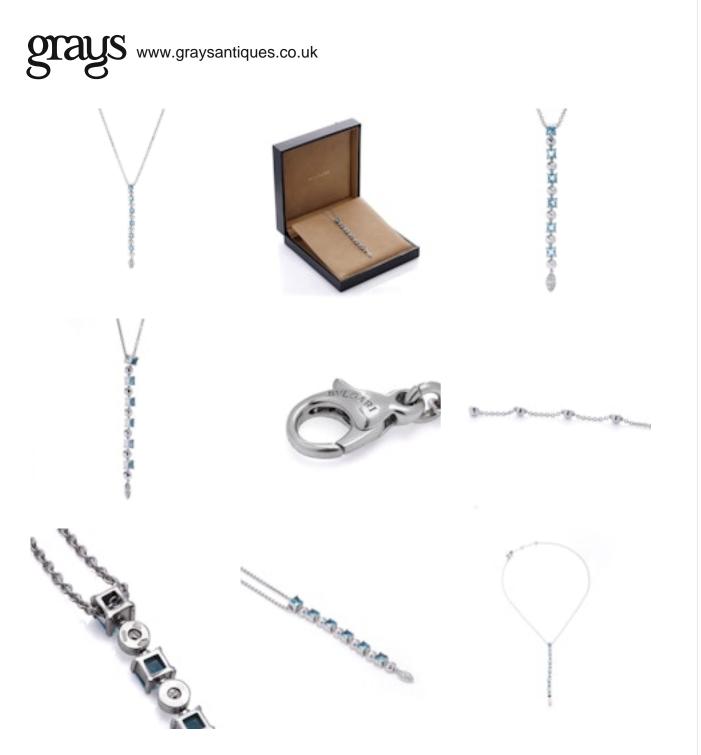

**Bvlgari 18kt White Gold Aquamarine and Diamond Lucea Pendant necklace** £4,550.00 Bvlgari 18kt White Gold Aquamarine and Diamond Lucea Pendant necklace.

This Bvlgari Lucea pendant necklace is crafted in 18kt white gold, showcasing a luxurious design adorned with aquamarines and diamonds. The pendant features a vertical arrangement of alternating square-cut aquamarines and round-cut diamonds, culminating in a marquise-shaped diamond drop.

Dimensions: Necklace length: 43 cm Pendant length: 7.5 cm Weight: 16 grams

Key Points: Brand: Bvlgari Model: Lucea Pendant Material: 18kt white gold

Gemstones: Aquamarines: Square-cut, vibrant blue hue Quantity: 6 Carat weight: 2.20 carats in total Treatment is not indicated.

Diamonds: Round brilliant Colour: G-H colour Quantity: 6 Carat weight: 0.16 carats Clarity: VS Design: Vertical gemstone arrangement with a marquise diamond drop Chain: White gold, adjustable length

Period: Contemporary, 2001 Condition: Pre-owned, in excellent condition with minimal signs of wear.

| Condition      | Very good  |
|----------------|------------|
| Materials      | Gold       |
| Main Gemstone  | Aquamarine |
| Carat for Gold | 18 K       |

Antique ref: Bvlgari 18kt White Gold Aquamarine and Diamond Lucea Pendant necklace.