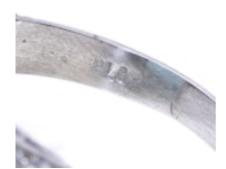

Old European Cut Diamond Accents

Total Number: 16

Approx. Total Weight: 0.32 carats

Condition: Pre-owned, in excellent overall condition.

Period 1920s

Style Art Deco

**Condition** Very good

Materials Platinum