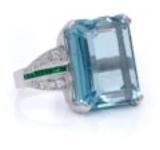

## grays www.graysantiques.co.uk

Art Deco natural 20 carat Aquamarine Platinum Ring £7,450.00

## Art Deco natural 20 carat Aquamarine Platinum Ring

This ring from the Art Deco period (circa 1920s) is set with an emerald-cut aquamarine. The metalhas a purity of 950.

Dimensions and Weight: Weight: 11.20 grams Size: 2.9 x 2.4 cm

Ring size: UK Q (EU 57.5 / US 8.5)

Gemstone Details:

Aquamarine (Center Stone)

Cut: Emerald

Weight: Approx. 20 carats

Natural stone

Emerald Accents
Total Number: 12

Approx. Total Weight: 0.24 carats

Old European Cut Diamond Accents

Total Number: 16

Approx. Total Weight: 0.32 carats

Condition: Pre-owned, in excellent overall condition.

Period 1920s

Style Art Deco

**Condition** Very good

Materials Platinum

Main Gemstone Aquamarine

Ring Size Q

Antique ref: Art Deco natural 20 carat Aquamarine Platinum Ring