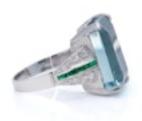

## Art Deco natural 20 carat Aquamarine Platinum Ring

This ring from the Art Deco period (circa 1920s) is set with an emerald-cut aquamarine. The metalhas a purity of 950.

Dimensions and Weight: Weight: 11.20 grams Size: 2.9 x 2.4 cm

Ring size: UK Q (EU 57.5 / US 8.5)

Gemstone Details:

Aquamarine (Center Stone)

Cut: Emerald

Weight: Approx. 20 carats

Natural stone

Emerald Accents
Total Number: 12

Approx. Total Weight: 0.24 carats

Old European Cut Diamond Accents

Total Number: 16

Approx. Total Weight: 0.32 carats

Condition: Pre-owned, in excellent overall condition.

Period 1920s

Style Art Deco

**Condition** Very good

Materials Platinum

Main Gemstone Aquamarine

Ring Size Q

Antique ref: Art Deco natural 20 carat Aquamarine Platinum Ring