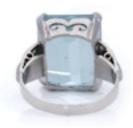

## Art Deco natural 20 carat Aquamarine Platinum Ring

This ring from the Art Deco period (circa 1920s) is set with an emerald-cut aquamarine. The metalhas a purity of 950.

Dimensions and Weight: Weight: 11.20 grams Size: 2.9 x 2.4 cm

Ring size: UK Q (EU 57.5 / US 8.5)

Gemstone Details:

Aquamarine (Center Stone)

Cut: Emerald

Weight: Approx. 20 carats

Natural stone

Emerald Accents
Total Number: 12

Approx. Total Weight: 0.24 carats

Old European Cut Diamond Accents

Total Number: 16

Approx. Total Weight: 0.32 carats

Condition: Pre-owned, in excellent overall condition.

Period 1920s

Style Art Deco

**Condition** Very good

Materials Platinum

Main Gemstone Aquamarine

Ring Size Q

Antique ref: Art Deco natural 20 carat Aquamarine Platinum Ring