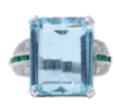

## Art Deco natural 20 carat Aquamarine Platinum Ring

This ring from the Art Deco period (circa 1920s) is set with an emerald-cut aquamarine. The metalhas a purity of 950.

Dimensions and Weight: Weight: 11.20 grams Size: 2.9 x 2.4 cm

Ring size: UK Q (EU 57.5 / US 8.5)

Gemstone Details:

Aquamarine (Center Stone)

Cut: Emerald

Weight: Approx. 20 carats

Natural stone

Emerald Accents
Total Number: 12

Approx. Total Weight: 0.24 carats

Old European Cut Diamond Accents

Total Number: 16

Approx. Total Weight: 0.32 carats

Condition: Pre-owned, in excellent overall condition.

Period 1920s

Style Art Deco

**Condition** Very good

Materials Platinum

Main Gemstone Aquamarine

Ring Size Q

Antique ref: Art Deco natural 20 carat Aquamarine Platinum Ring