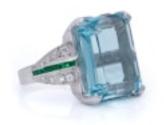

## Art Deco natural 20 carat Aquamarine Platinum Ring

This ring from the Art Deco period (circa 1920s) is set with an emerald-cut aquamarine. The metalhas a purity of 950.

Dimensions and Weight: Weight: 11.20 grams Size: 2.9 x 2.4 cm

Ring size: UK Q (EU 57.5 / US 8.5)

Gemstone Details:

Aquamarine (Center Stone)

Cut: Emerald

Weight: Approx. 20 carats

Natural stone

Emerald Accents
Total Number: 12

Approx. Total Weight: 0.24 carats

Old European Cut Diamond Accents

Total Number: 16

Approx. Total Weight: 0.32 carats

Condition: Pre-owned, in excellent overall condition.

Period 1920s

Style Art Deco

**Condition** Very good

Materials Platinum

Main Gemstone Aquamarine

Ring Size Q

Antique ref: Art Deco natural 20 carat Aquamarine Platinum Ring