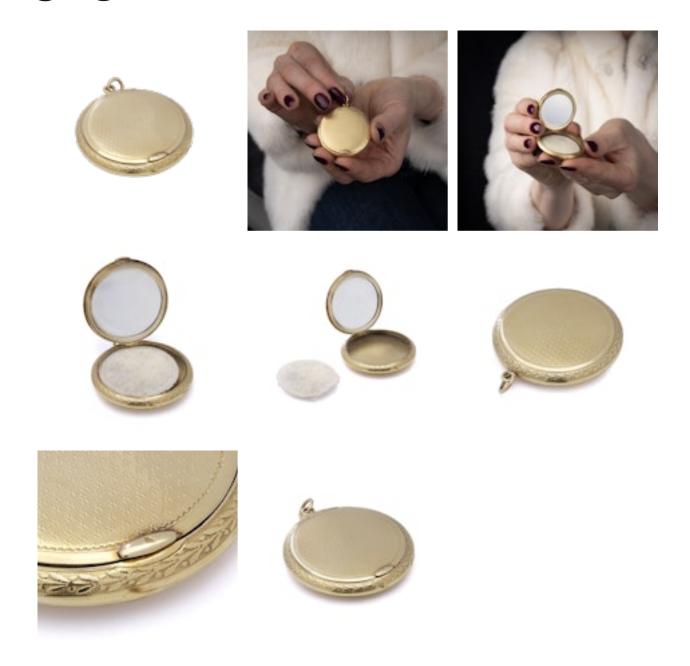

## grays www.graysantiques.co.uk

18kt gold round design compact case with a finely engraved guilloché pattern on the exterior. £2,250.00

18kt gold round design compact case with a finely engraved guilloché pattern on the exterior.

The hinged lid opens to reveal an interior fitted with a mirror and a compartment for powder or small personal items. The case is fitted with a small loop, allowing it to be attached to a chain or carried as a pendant.

Dimensions:

Diameter x height: 4.1 x 0.6 cm

Weight: 22 grams

**Key Points:** 

Material: 18kt gold

Design: Circular compact with a guilloché-engraved pattern

Features: Interior mirror

Powder compartment

Loop for attachment to a chain Period: Mid-20th century

Hallmarks: Loop is hallmarked with 18kt gold mark.

Condition: Pre-owned, minor surface wear consistent with age

Mirror is intact with some light scratches.