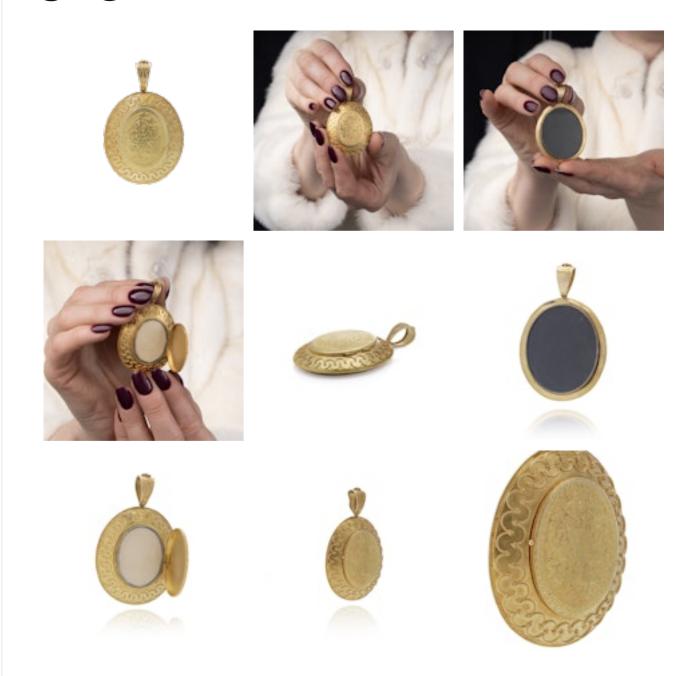

## grays www.graysantiques.co.uk

19th Century Victorian 20-Karat Gold Mourning Locket Pendant £2,850.00

19th Century Victorian 20-Karat Gold Mourning Locket Pendant CIRCA 1880'S

Dimensions -

Weight: 18.17 grams Size: 5.9 x 3.9 x 1 cm

This antique Victorian locket pendant is crafted in 20-karat gold and features an intricate design typical of the 19th-century mourning jewelry style. The locket's front is adorned with elaborate engraved patterns, while the back holds a compartment designed to house a memento orphotograph. The pendant's bail is stylized, providing a secure and elegant attachment to a chain.

Condition: Pre-owned, minor wear, overall excellent condition for its age.

Period Pre 1900

**Condition** Very good

Materials Gold

Carat for Gold Other

Antique ref: 19th Century Victorian 20-Karat Gold Mourning Locket Pendant